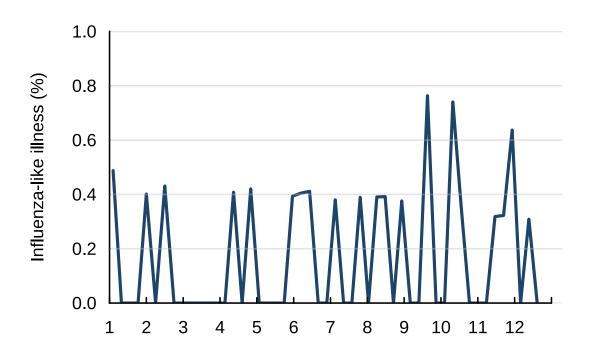

## This week influenza-like illness activity is low 285 participants this week

(Current report may not provide a representative picture of Hong Kong due to current low numbers of participants.

Care should be taken when interpreting this report.)

## Influenza-like illness activity:

Fever and cough: 0.0% this week (influenza-like illness activity is historically low\*)

\*Note: Due to the control measures against COVID-19 pandemic, influenza activity is historically lower than the past decades. Please refer to: https://www.chp.gov.hk/en/resources/29/304.html