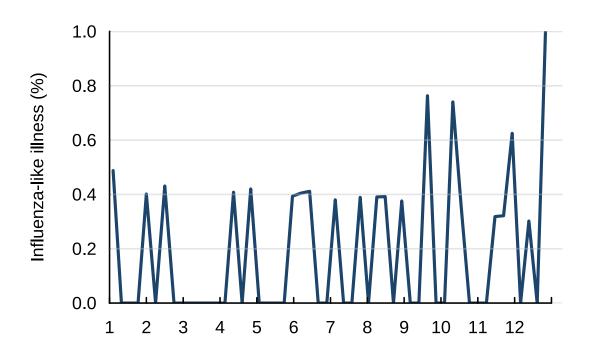

## This week influenza-like illness activity is low 299 participants this week

(Current report may not provide a representative picture of Hong Kong due to current low numbers of participants.

Care should be taken when interpreting this report.)

## Influenza-like illness activity:

Fever and cough: 1.0% this week (influenza-like illness activity is historically low\*)

\*Note: Due to the control measures against COVID-19 pandemic, influenza activity is historically lower than the past decades. Please refer to: https://www.chp.gov.hk/en/resources/29/304.html