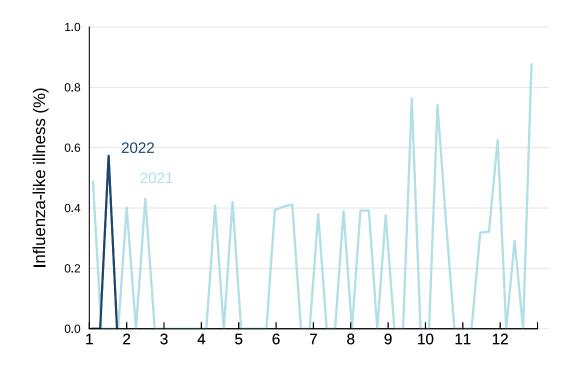

## This week influenza-like illness activity is low 328 participants this week

(Current report may not provide a representative picture of Hong Kong due to current low numbers of participants. Care should be taken when interpreting this report.)

## Influenza-like illness activity:

\*Note: Due to the control measures against COVID-19 pandemic, influenza activity is historically lower than the past decades. Please refer to: https://www.chp.gov.hk/en/resources/29/304.html