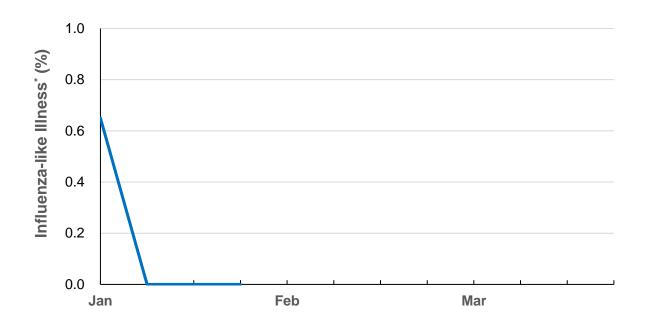

## This week influenza-like illness activity is low 161 participants this week

(Current low numbers of participants in HK could prevent FluTracking from providing a representative picture in HK. Care should be taken when interpreting this report.)

Influenza-like illness activity:

Fever and cough: 0.0% this week (flu-like illness activity is historically low\*)

\*Note: Due to the control measures against the COVID-19 pandemic, influenza activity is historically low over the past decades. Please refer to: https://www.chp.gov.hk/en/resources/29/304.html