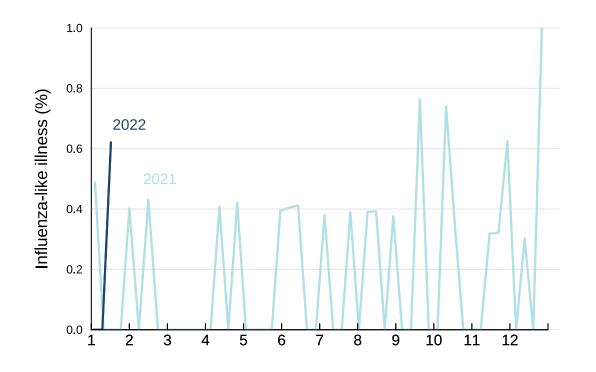

## This week influenza-like illness activity is low 322 participants this week

(Current report may not provide a representative picture of Hong Kong due to current low numbers of participants. Care should be taken when interpreting this report.)

## Influenza-like illness activity:

\*Note: Due to the control measures against COVID-19 pandemic, influenza activity is historically lower than the past decades. Please refer to: https://www.chp.gov.hk/en/resources/29/304.html