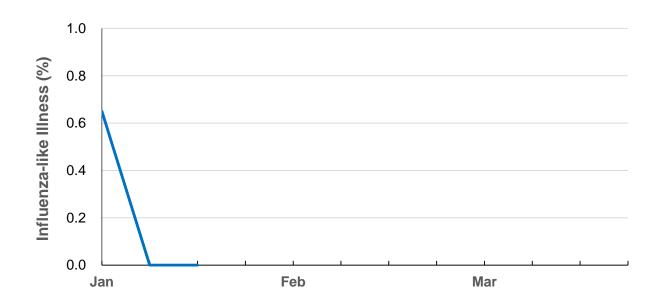

## This week influenza-like illness activity is low 139 participants this week

(Current low numbers of participants in HK could prevent FluTracking from providing a representative picture in HK. Care should be taken when interpreting this report.)

Influenza-like illness activity:

Fever and cough: 0.0% this week (flu-like illness activity is historically low\*)

\*Note: Due to the control measures against the COVID-19 pandemic, influenza activity is historically low over the past decades. Please refer to: https://www.chp.gov.hk/en/resources/29/304.html