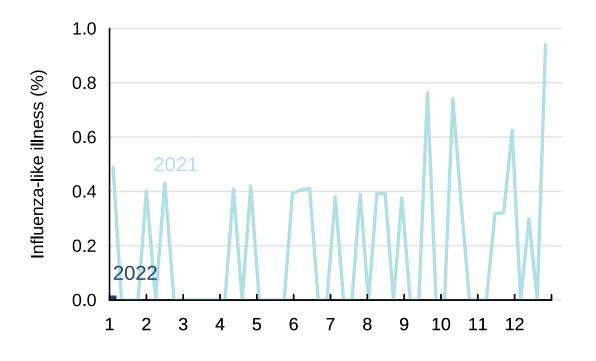

## Influenza-like illness activity:

Fever and cough: 0.0% this week (influenza-like illness activity is historically low\*)

\*Note: Due to the control measures against COVID-19 pandemic, influenza activity is historically lower than the past decades. Please refer to: https://www.chp.gov.hk/en/resources/29/304.html