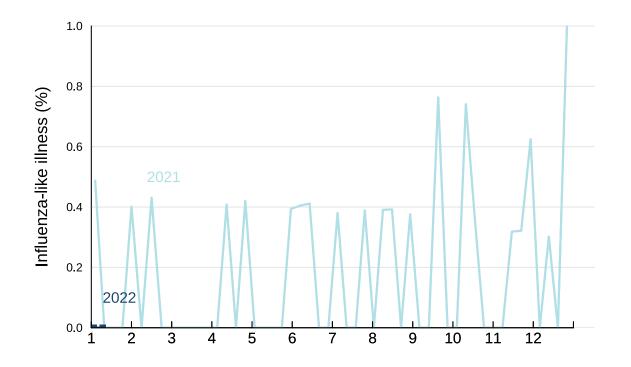

## This week influenza-like illness activity is low 318 participants this week

(Current report may not provide a representative picture of Hong Kong due to current low numbers of participants. Care should be taken when interpreting this report.)

## Influenza-like illness activity:

\*Note: Due to the control measures against COVID-19 pandemic, influenza activity is historically lower than the past decades. Please refer to: https://www.chp.gov.hk/en/resources/29/304.html