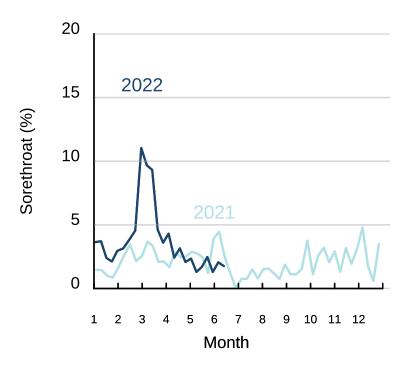

## Weekly Report: Hong Kong Week ending 12 June 2022

(Data received up to 10 AM, THURSDAY 16 June)

Sorethroat: 1.8% this week

(a common symptom for Omicron)