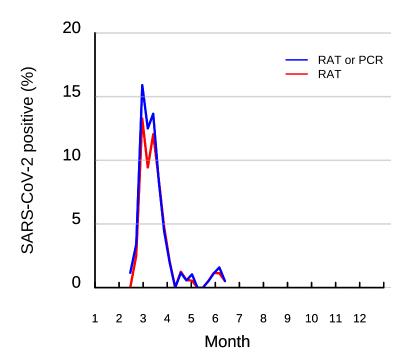

#### Weekly Report: Hong Kong Week ending 12 June 2022

(Data received up to 10 AM, THURSDAY 16 June)

Rapid Antigen Test (RAT) or PCR test for SARS-CoV-2:

RAT positive: 0.5% this week (191 participants tested)

RAT or PCR positive: 0.5% this week (196 participants tested)