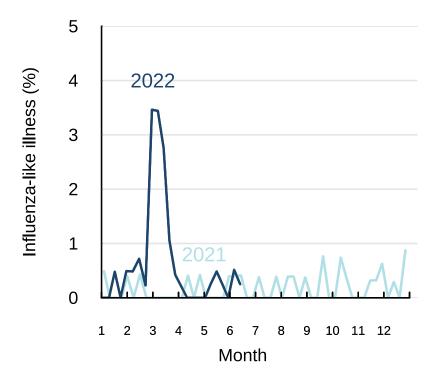

## 399 participants this week

Influenza-like illness activity:

Fever and cough: 0.3% this week (Influenza and COVID-19 share some common symptoms\*)

\*Note: Due to the control measures against COVID-19 pandemic, influenza virus activity is historically lower than the past decades. Please refer to: https://www.chp.gov.hk/en/resources/29/304.html